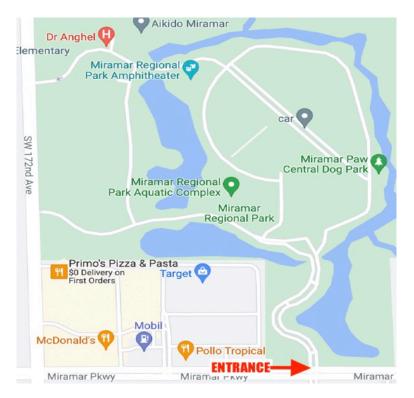

# **Parking & Transportation:**

Only one entrance will be open on Race Day. You must enter the park at the Main Entrance on Miramar Parkway. You will follow the parking attendants' directions to the main parking lot where they will have you park quickly and safely.

Arrive Early! We will be sold out at 3,000 runners, spectators, volunteers, and sponsors. Allow more time than you think you will need.

Carpool if possible!