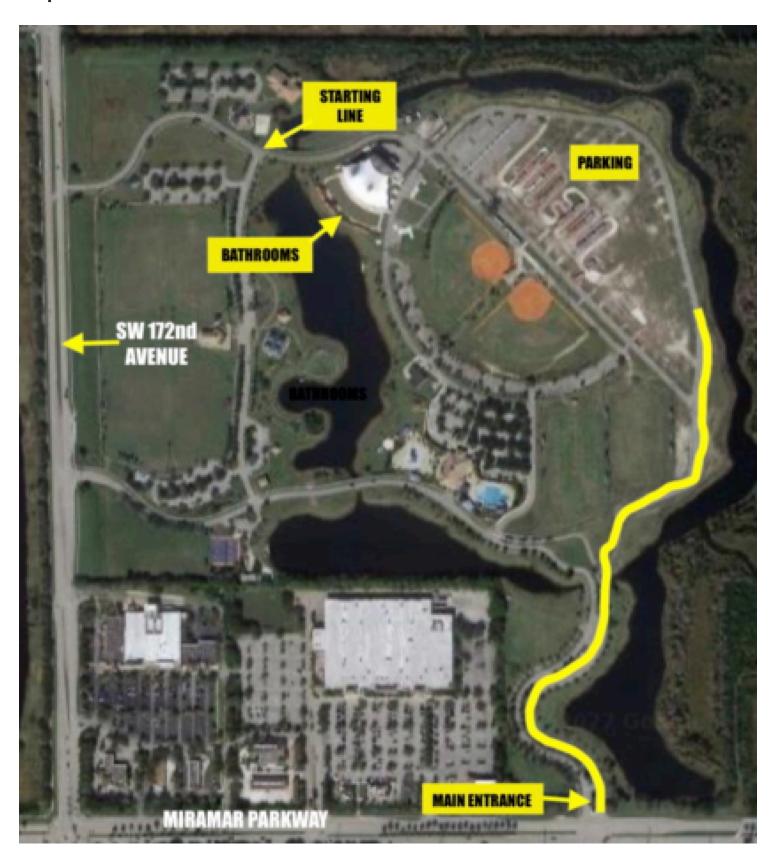

# **Race Morning Instructions:**

After you arrive and park on race morning, you should have allowed enough time to stretch, use the restroom if necessary and walk to the race start. There is a map at the end of this packet so you can easily find your way through the park and to the start. Please be at the starting line by 6:50AM at the latest and line up according to your expected pace. We expect some very fast runners at the front of the pack. If you are not able to run a 5 minute/mile pace or faster, please do not start in front of them. There is a **Starting Mat** that you must cross in order to receive your correct Net Time for the race. There is no need to push to the front of the line as you will be scored according to this Net Time with the exception of the Top 5 Overall finishers. The top 5 are scored on Clock Time.

# **Getting around the park:**

Please allow enough time to park and walk to the Starting Line as shown on the map below.