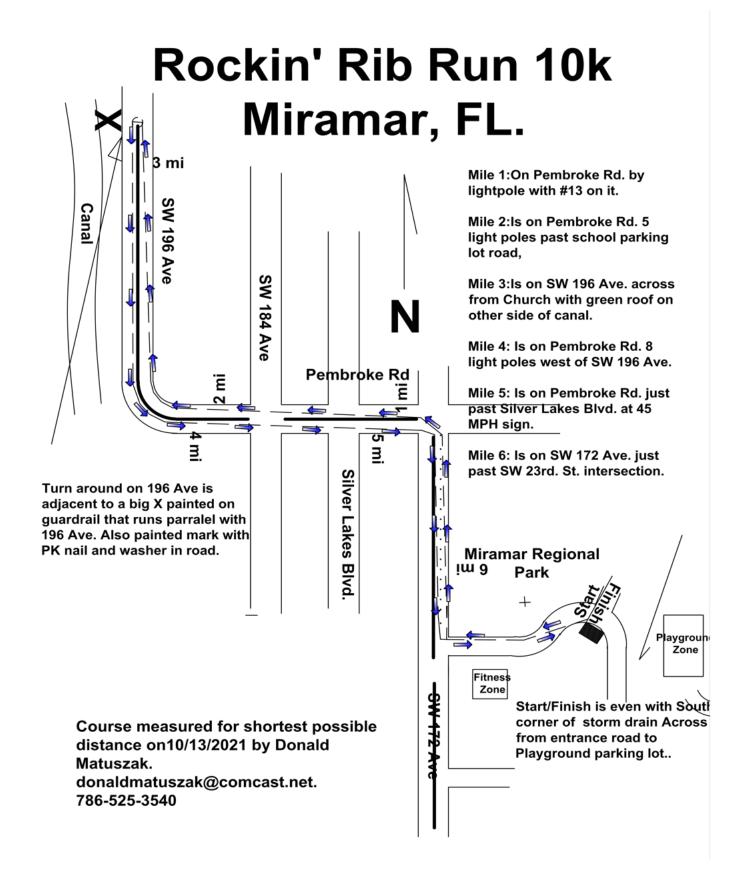

s Race: All registered kids will receive a T-shirt and Finisher Ribbon.

# **Prize Money**

#### Overall Male & Female\*

1st Place - \$8,000

2nd Place - \$4,000

3rd Place - \$3,000

4th Place - \$2,000

5th Place - \$1,000

6th Place - \$900

7th Place - \$800

8th Place - \$700

9th Place - \$600

10th Place - \$500

#### Masters Male & Female\*

1st Place - \$500

2nd Place - \$250

3rd Place - \$100

#### Event Record Bonus - \$2,000

#### **Current Event Records:**

Men 27:55 (Abbibiya Simbassa) • Women - 31:29 (Sarah Naibei)

#### \*Qualifying Time Requirements for Full Prize Money

(If qualifying times are not met, prize money will be cut in half)

Top 5 Overall: Men (sub 33:00) and Women (sub 37:15)

Top Masters: Men (sub 35:00) and Women (sub 41:00)

# **Certified Course Map**